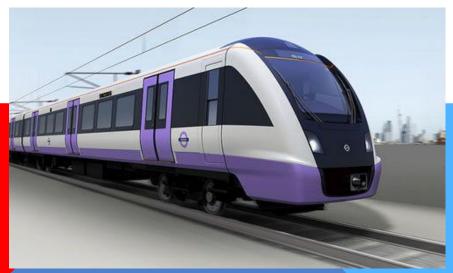

# THE UK



By Giulia, Martina e Andrea CLASS 2D

#### **Capital City**

| Scotland — | Edinburgh |
|------------|-----------|
| Wales      | Cardiff   |
| Northen    |           |
| Ireland    | Belfast   |
| England 🛶  | London    |

The UK's weather







# London

#### The City of Westminster



The City of London (the City)





# **Transport in London**



Black Taxi cabs



Double-decker buses

# The Tube



# **Trafalgar Square**



## London Eye



### St Paul's cathedral





#### **Houses of Parliament**



#### Westminster Abbey



## **Buckingham Palace**



#### The Tower of London



#### **Tower Bridge**



## Parks in London

#### Hyde park



#### St. James's Park



Regent's Park



#### Kew Gardens