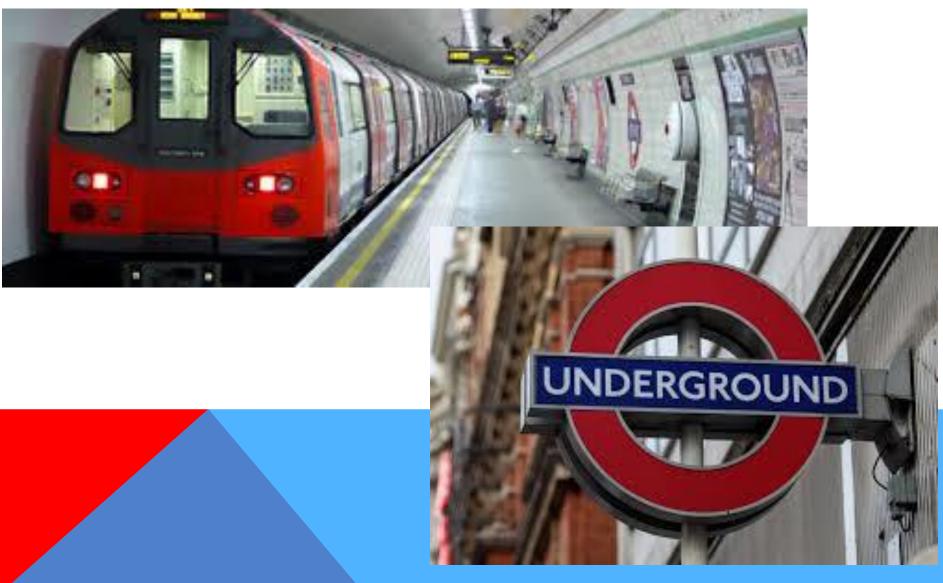

# THE UK



By Giulia, Martina e Andrea CLASS 2D

#### **Capital City**

| Scotland — | Edinburgh |
|------------|-----------|
| Wales      | Cardiff   |
| Northen    |           |
| Ireland    | Belfast   |
| England 🛶  | London    |

The UK's weather







# London

#### The City of Westminster



The City of London (the City)





# **Transport in London**



Black Taxi cabs



Double-decker buses

# The Tube



# **Trafalgar Square**



## London Eye



### St Paul's cathedral





#### **Houses of Parliament**



#### Westminster Abbey



## **Buckingham Palace**



#### The Tower of London



#### **Tower Bridge**



## Parks in London

#### Hyde park



#### St. James's Park



Regent's Park



#### Kew Gardens