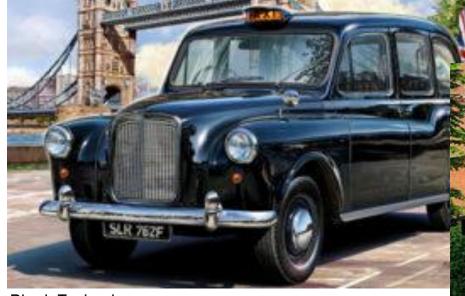

# THE UK



By Giulia, Martina e Andrea CLASS 2D

#### **Capital City**

| Scotland — | Edinburgh |
|------------|-----------|
| Wales      | Cardiff   |
| Northen    |           |
| Ireland    | Belfast   |
| England 🛶  | London    |

The UK's weather







# London

#### The City of Westminster



The City of London (the City)





# **Transport in London**



Black Taxi cabs



Double-decker buses

# The Tube



# **Trafalgar Square**



## London Eye



### St Paul's cathedral





#### **Houses of Parliament**



#### Westminster Abbey



## **Buckingham Palace**



#### The Tower of London



#### **Tower Bridge**



## Parks in London

#### Hyde park



#### St. James's Park



Regent's Park



#### Kew Gardens