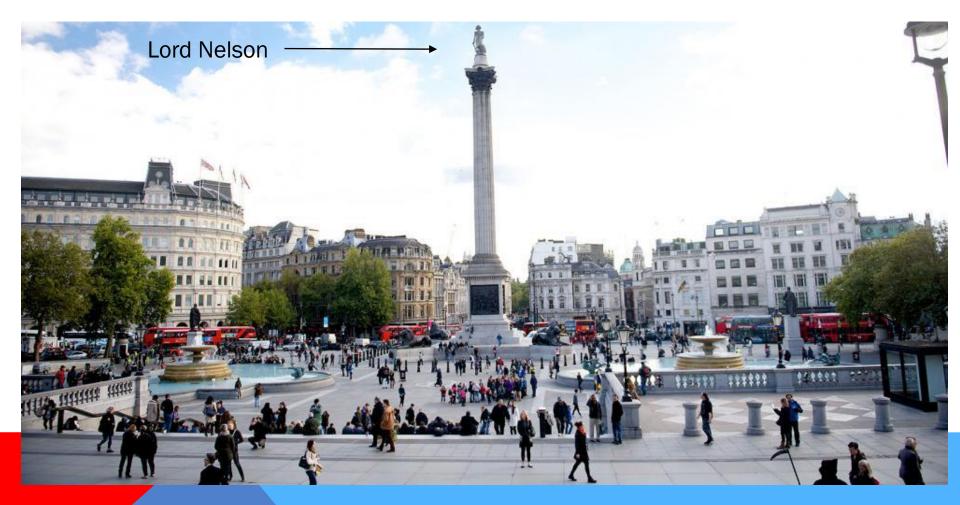

# THE UK



By Giulia, Martina e Andrea CLASS 2D

#### **Capital City**

| Scotland — | Edinburgh |
|------------|-----------|
| Wales      | Cardiff   |
| Northen    |           |
| Ireland    | Belfast   |
| England 🛶  | London    |

The UK's weather







# London

#### The City of Westminster



The City of London (the City)





# **Transport in London**



Black Taxi cabs



Double-decker buses

# The Tube



# **Trafalgar Square**



## London Eye



### St Paul's cathedral





#### **Houses of Parliament**



#### Westminster Abbey



## **Buckingham Palace**



#### The Tower of London



#### **Tower Bridge**



## Parks in London

#### Hyde park



#### St. James's Park



Regent's Park



#### Kew Gardens