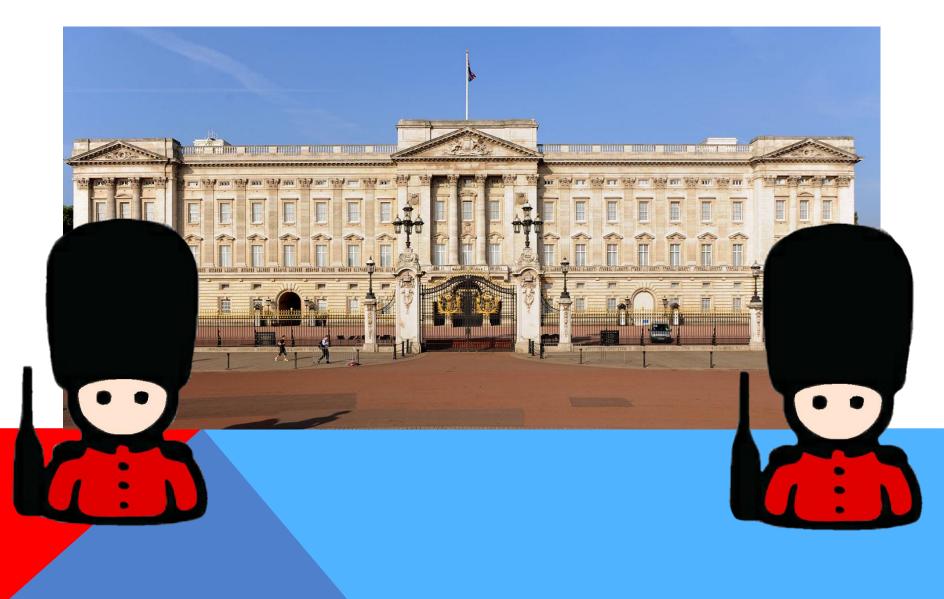

# THE UK



By Giulia, Martina e Andrea CLASS 2D

#### **Capital City**

| Scotland — | Edinburgh |
|------------|-----------|
| Wales      | Cardiff   |
| Northen    |           |
| Ireland    | Belfast   |
| England 🛶  | London    |

The UK's weather







# London

#### The City of Westminster



The City of London (the City)





# **Transport in London**



Black Taxi cabs



Double-decker buses

# The Tube



# **Trafalgar Square**



## London Eye



### St Paul's cathedral





#### **Houses of Parliament**



#### Westminster Abbey



## **Buckingham Palace**



#### The Tower of London



#### **Tower Bridge**



## Parks in London

#### Hyde park



#### St. James's Park



Regent's Park



#### Kew Gardens