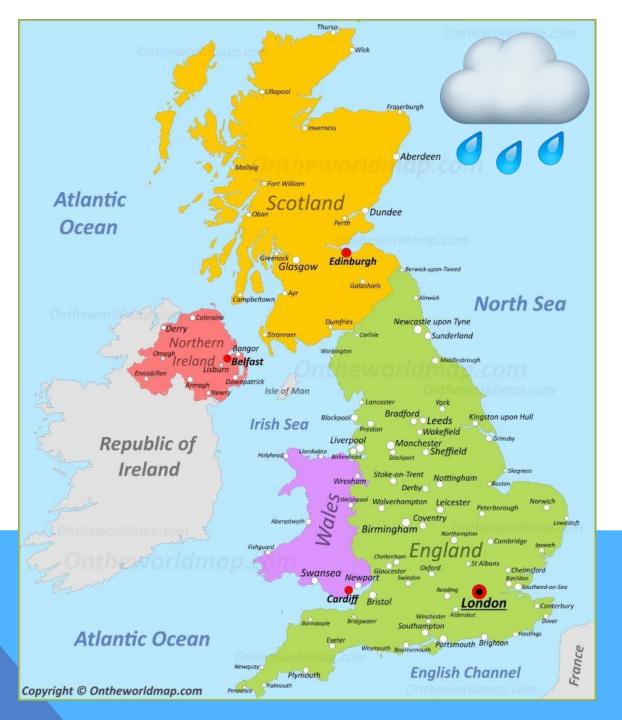

#### **Capital City**

| Scotland — | Edinburgh |
|------------|-----------|
| Wales      | Cardiff   |
| Northen    |           |
| Ireland    | Belfast   |
| England 🛶  | London    |

The UK's weather