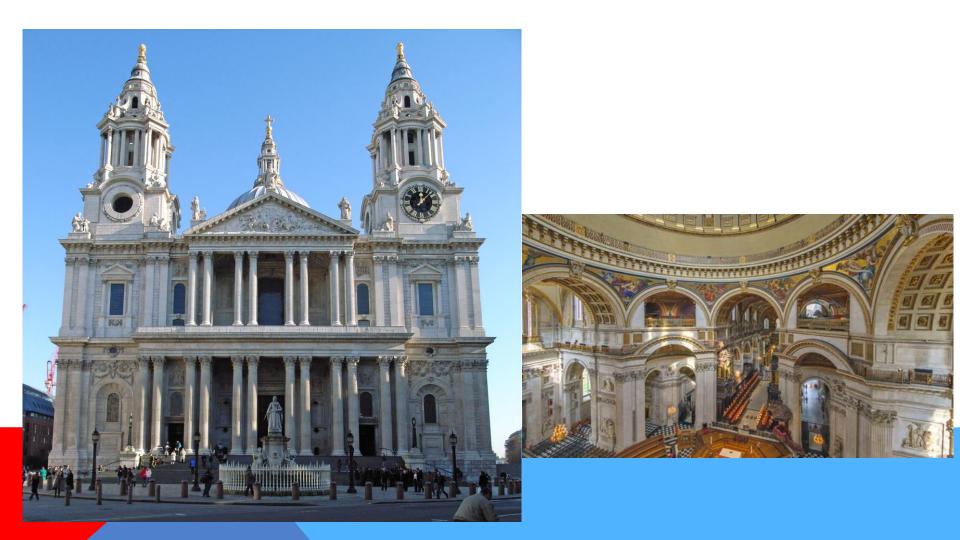

# THE UK



By Giulia, Martina e Andrea CLASS 2D

#### **Capital City**

| Scotland — | Edinburgh |
|------------|-----------|
| Wales      | Cardiff   |
| Northen    |           |
| Ireland    | Belfast   |
| England 🛶  | London    |

The UK's weather







# London

#### The City of Westminster



The City of London (the City)





# **Transport in London**



Black Taxi cabs



Double-decker buses

# The Tube



# **Trafalgar Square**



## London Eye



### St Paul's cathedral





#### **Houses of Parliament**



#### Westminster Abbey



## **Buckingham Palace**



#### The Tower of London



#### **Tower Bridge**



## Parks in London

#### Hyde park



#### St. James's Park



Regent's Park



#### Kew Gardens