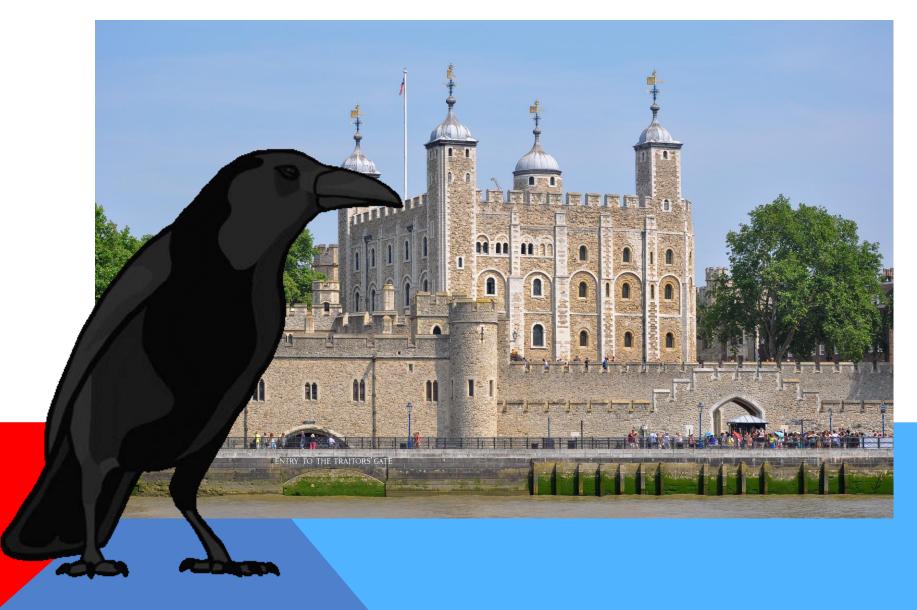

# THE UK



By Giulia, Martina e Andrea CLASS 2D

#### **Capital City**

| Scotland — | Edinburgh |
|------------|-----------|
| Wales      | Cardiff   |
| Northen    |           |
| Ireland    | Belfast   |
| England 🛶  | London    |

The UK's weather







# London

#### The City of Westminster



The City of London (the City)





# **Transport in London**



Black Taxi cabs



Double-decker buses

# The Tube



# **Trafalgar Square**



## London Eye



### St Paul's cathedral





#### **Houses of Parliament**



#### Westminster Abbey



## **Buckingham Palace**



#### The Tower of London



#### **Tower Bridge**



## Parks in London

#### Hyde park



#### St. James's Park



Regent's Park



#### Kew Gardens