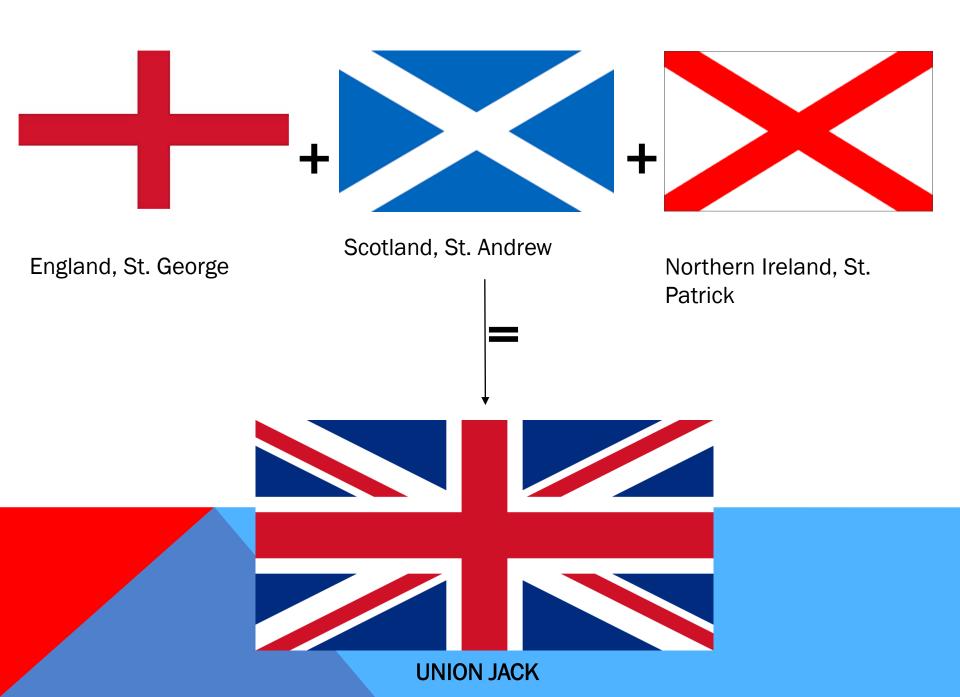

#### **Capital City**

| Scotland — | Edinburgh |
|------------|-----------|
| Wales      | Cardiff   |
| Northen    |           |
| Ireland    | Belfast   |
| England 🛶  | London    |

The UK's weather