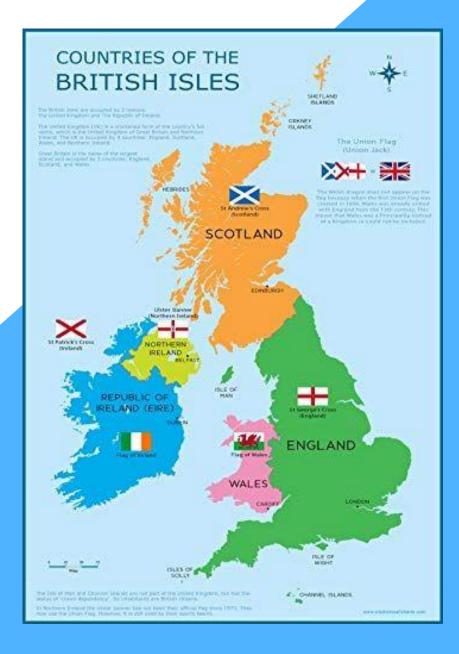

#### **Capital City**

| Scotland — | Edinburgh |
|------------|-----------|
| Wales      | Cardiff   |
| Northen    |           |
| Ireland    | Belfast   |
| England 🛶  | London    |

The UK's weather