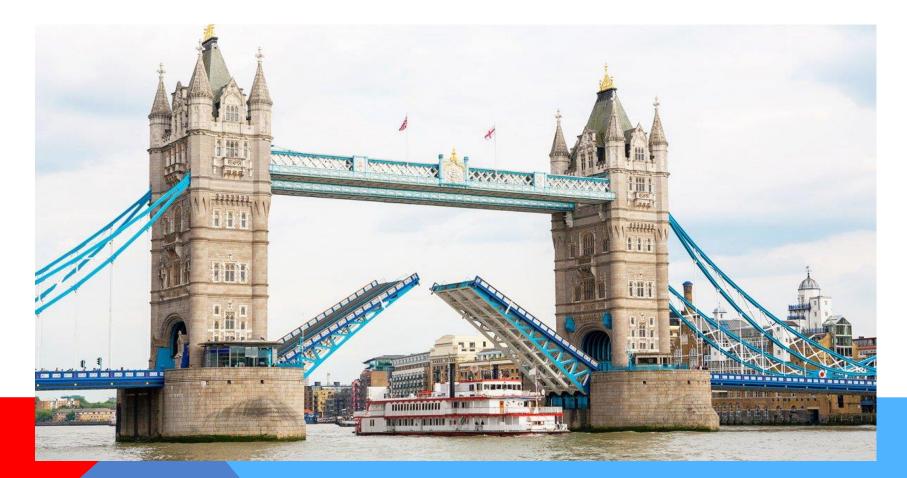

# THE UK



By Giulia, Martina e Andrea CLASS 2D

#### **Capital City**

| Scotland — | Edinburgh |
|------------|-----------|
| Wales      | Cardiff   |
| Northen    |           |
| Ireland    | Belfast   |
| England 🛶  | London    |

The UK's weather







# London

#### The City of Westminster



The City of London (the City)





# **Transport in London**



Black Taxi cabs



Double-decker buses

# The Tube



# **Trafalgar Square**



## London Eye



### St Paul's cathedral





#### **Houses of Parliament**



#### Westminster Abbey



## **Buckingham Palace**



#### The Tower of London



#### **Tower Bridge**



## Parks in London

#### Hyde park



#### St. James's Park



Regent's Park



#### Kew Gardens