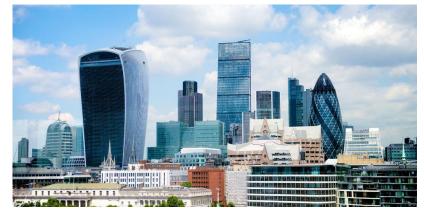

# THE UK



By Giulia, Martina e Andrea CLASS 2D

#### **Capital City**

| Scotland — | Edinburgh |
|------------|-----------|
| Wales      | Cardiff   |
| Northen    |           |
| Ireland    | Belfast   |
| England 🛶  | London    |

The UK's weather







# London

#### The City of Westminster



The City of London (the City)





# **Transport in London**



Black Taxi cabs



Double-decker buses

# The Tube



# **Trafalgar Square**



## London Eye



### St Paul's cathedral





#### **Houses of Parliament**



#### Westminster Abbey



## **Buckingham Palace**



#### The Tower of London



#### **Tower Bridge**



## Parks in London

#### Hyde park



#### St. James's Park



Regent's Park



#### Kew Gardens