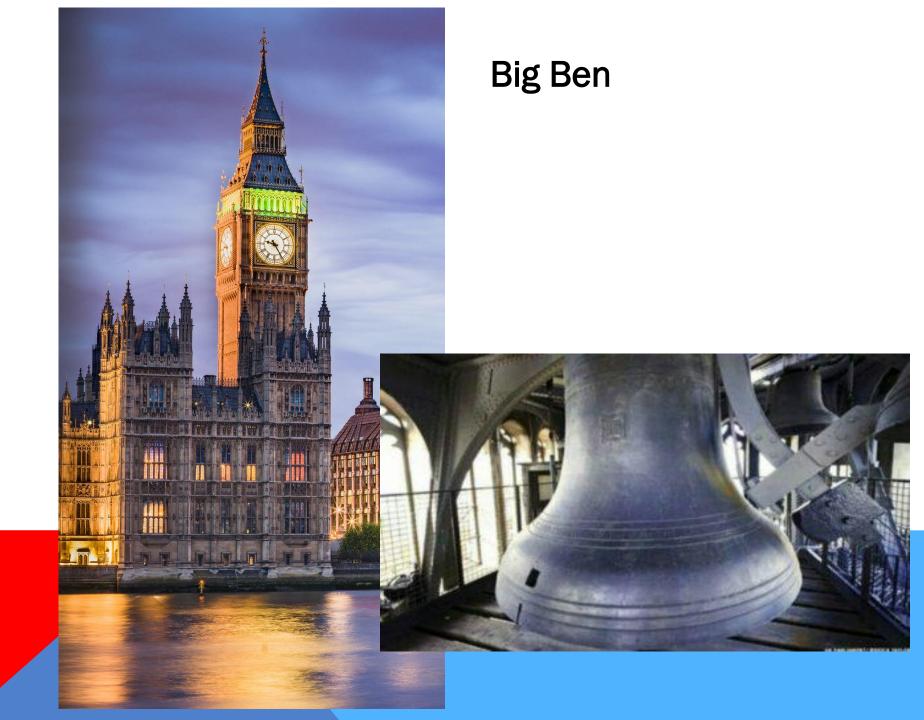

# THE UK



By Giulia, Martina e Andrea CLASS 2D

#### **Capital City**

| Scotland — | Edinburgh |
|------------|-----------|
| Wales      | Cardiff   |
| Northen    |           |
| Ireland    | Belfast   |
| England 🛶  | London    |

The UK's weather







# London

#### The City of Westminster



The City of London (the City)





# **Transport in London**



Black Taxi cabs



Double-decker buses

# The Tube



# **Trafalgar Square**



## London Eye



### St Paul's cathedral





#### **Houses of Parliament**



#### Westminster Abbey



## **Buckingham Palace**



#### The Tower of London



#### **Tower Bridge**



## Parks in London

#### Hyde park



#### St. James's Park



Regent's Park



#### Kew Gardens