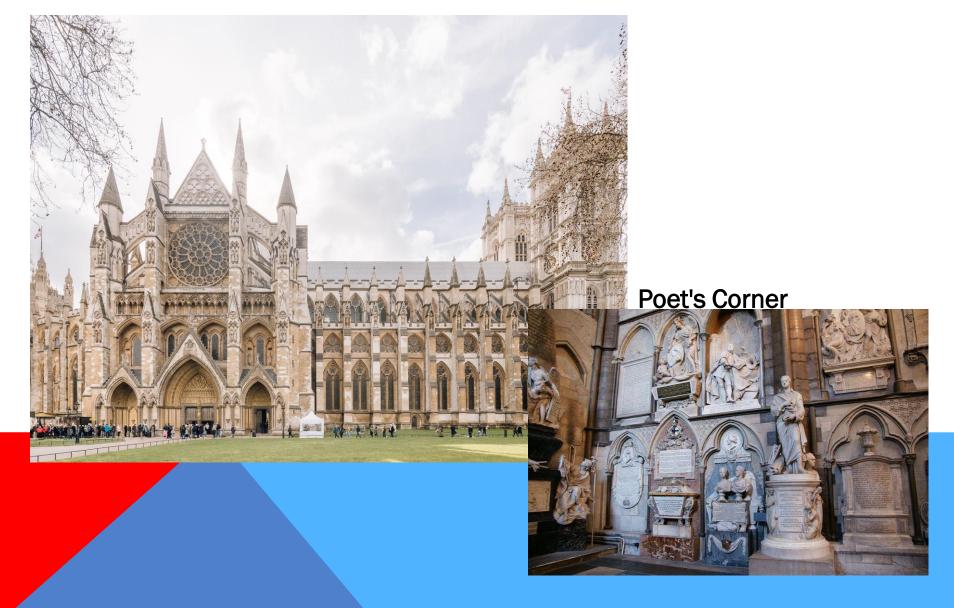

# THE UK



By Giulia, Martina e Andrea CLASS 2D

#### **Capital City**

| Scotland — | Edinburgh |
|------------|-----------|
| Wales      | Cardiff   |
| Northen    |           |
| Ireland    | Belfast   |
| England 🛶  | London    |

The UK's weather







# London

#### The City of Westminster



The City of London (the City)





# **Transport in London**



Black Taxi cabs



Double-decker buses

# The Tube



# **Trafalgar Square**



## London Eye



### St Paul's cathedral





#### **Houses of Parliament**



#### Westminster Abbey



## **Buckingham Palace**



#### The Tower of London



#### **Tower Bridge**



## Parks in London

#### Hyde park



#### St. James's Park



Regent's Park



#### Kew Gardens