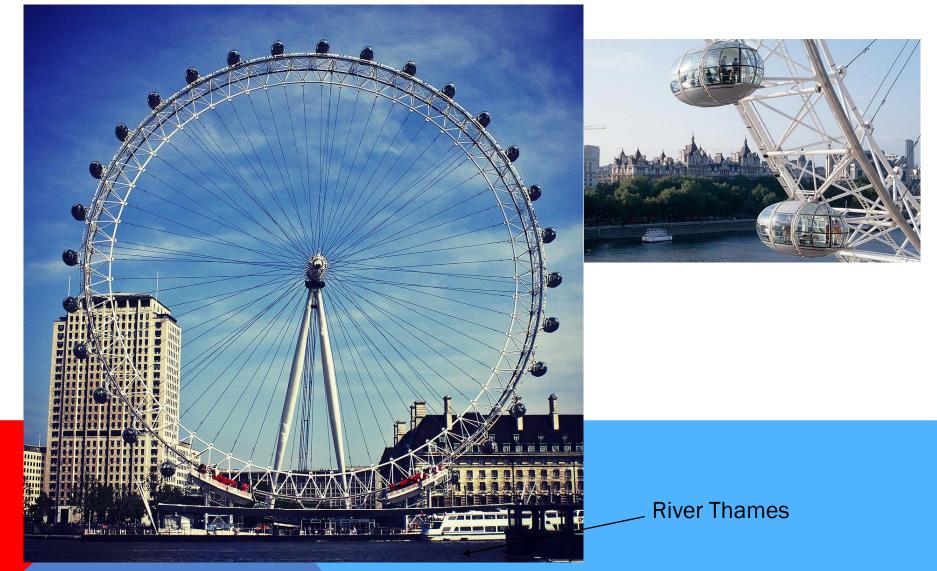

# THE UK



By Giulia, Martina e Andrea CLASS 2D

#### **Capital City**

| Scotland — | Edinburgh |
|------------|-----------|
| Wales      | Cardiff   |
| Northen    |           |
| Ireland    | Belfast   |
| England 🛶  | London    |

The UK's weather







# London

#### The City of Westminster



The City of London (the City)





# **Transport in London**



Black Taxi cabs



Double-decker buses

# The Tube



# **Trafalgar Square**



## London Eye



### St Paul's cathedral





#### **Houses of Parliament**



#### Westminster Abbey



## **Buckingham Palace**



#### The Tower of London



#### **Tower Bridge**



## Parks in London

#### Hyde park



#### St. James's Park



Regent's Park



#### Kew Gardens